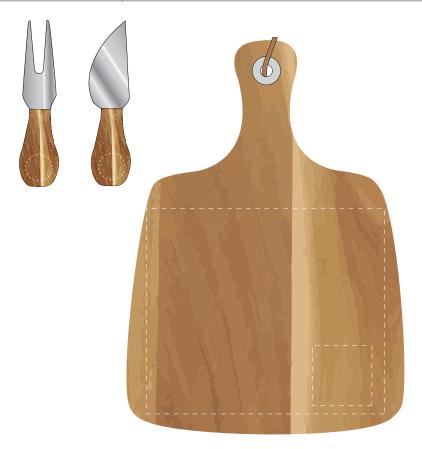

## JOB NO. XXXXXX D163 - Acacia Cheeseboard & Knife Set

| Product Colour/s<br>Brown            | Product Size Board: 210mm W x 300mm H Box: 255mm w x 335mm h 126mm L x 28mm W | Actual Print Size (Please specify actual print size here)                                                                                          |  |
|--------------------------------------|-------------------------------------------------------------------------------|----------------------------------------------------------------------------------------------------------------------------------------------------|--|
| Print colour/s                       | Print Method                                                                  | Page 1 of 2                                                                                                                                        |  |
| (Please specify print colour/s here) | Laser Engrave Knife Handles (                                                 | aser Engrave Board: 45mm W x 45mm H<br>aser Engrave Knife Handles (Set of 2): 20mm Diameter<br>creen: 180mm w x 155mm h (Black Food Safe Ink Only) |  |

## ARTWORK (35% approx.)